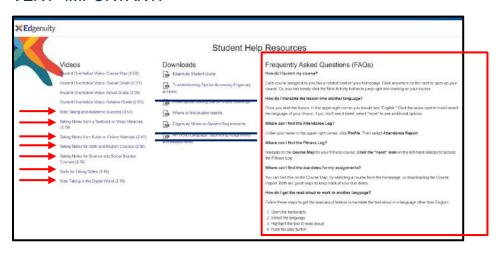

Edgenuity will open in a new tab.

Watch the Orientation Video. Then in Edgenuity, go to the upper right corner and click on the dropdown box by your name and choose Help Center.

On the Student Help Resources pages, watch the videos shown by these red arrows, download (into your School Google Drive!!!) the documents under Downloads and read the FAQ's. (Do not download the two documents that are marked through.)